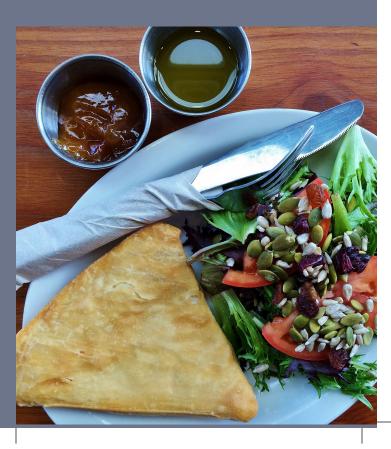

### LUNCH

| Sandwiches                                                                                                                                                            |               |
|-----------------------------------------------------------------------------------------------------------------------------------------------------------------------|---------------|
| All of our sandwiches are made with your following:                                                                                                                   | choice of the |
| Freshly baked baguette                                                                                                                                                | 9.45          |
| Gluten free bread                                                                                                                                                     | 9.45          |
| Butter Croissant                                                                                                                                                      | 7.25          |
| Tortilla Wrap                                                                                                                                                         | 7.95          |
| Choice of fillings<br>Prosciutto & Brie, Turkey & Swiss, Ham<br>Salami & Swiss, Chicken Salad, T<br>Curry Chicken Salad, Roast Beef<br>Bocconcini V, Veggie Delight V |               |
| Made in House Wraps<br>Chicken Caesar, Protein (Spinach Egg Feta                                                                                                      | 7.95          |

# **HOT LUNCH**

7.95

| Quiche - Comes with house greens salad<br>Ham & Cheese or Spinach & Feta                          | 8.00         |
|---------------------------------------------------------------------------------------------------|--------------|
| SOUP 📴 🕐 - daily selectio <mark>n gou</mark> rmet soups                                           | 4.75         |
| Samosa - Comes with house greens salad<br>Chicken Curry or Vegetable - mango chutney or hot sauce | 7.00         |
| Mac + Cheese - Comes with house greens salad<br>Chicken Pot Pie - Comes with house greens salad   | 8.95<br>8.95 |
| Wraps<br>Butter Chicken, Vegan Wrap (beans, rice, vegetables)                                     | 7.95         |