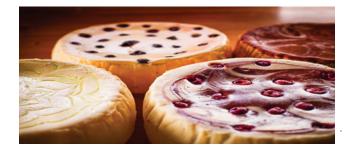

#### **Cheesecakes**

Trees' famous cheesecakes available in a variety of flavours. Great for staff birthdays and celebrations!

| 10" Cheesecake | 45.00/55.50 |
|----------------|-------------|
| 8" Cheesecake  | 33.25/40.00 |
| 6" Cheesecake  | 24.00/28.00 |
| By the slice   | 7.15/7.65   |