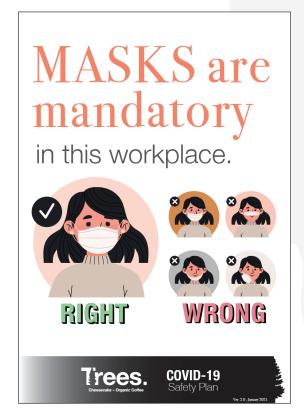

The following sign is displayed in each of the 7 Trees locations.

COVID-19 symptoms and prohibition of entry if ill

Masks are mandatory in this workplace

Occupancy Limit was posted in every room/space throughout Stores and Office