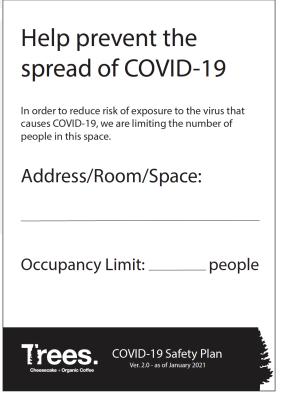

The following sign is displayed in each of the 7 Trees locations.

COVID-19 symptoms and prohibition of entry if ill

Masks are mandatory in this workplace

Occupancy Limit was posted in every room/space throughout Stores and Office