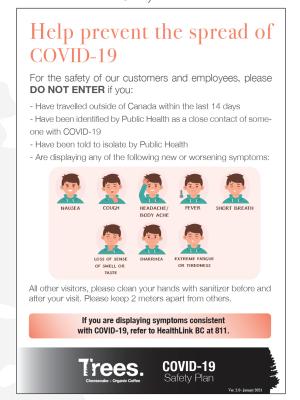

The following sign is displayed in each of the 7 Trees locations.

COVID-19 symptoms and prohibition of entry if ill

Masks are mandatory in this workplace

Occupancy Limit was posted in every room/space throughout Stores and Office