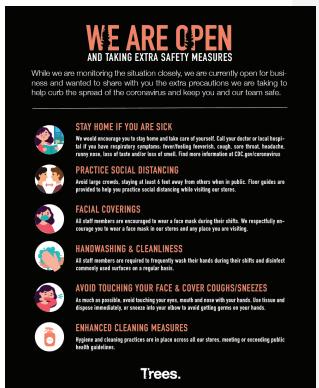

### **STORE-WIDE SIGNAGE, FORMS & PRODUCTS PROVIDED**

Provide all stores with signage and forms about in-store restrictions, guidelines and form recording, as well as where to order products such as disinfectants, gloves and masks.

The following sign is displayed in each of the 7 Trees locations.

COVID-19 symptoms and prohibition of entry if ill

Masks are mandatory in this workplace

Occupancy Limit was posted in every room/space throughout Stores and Office